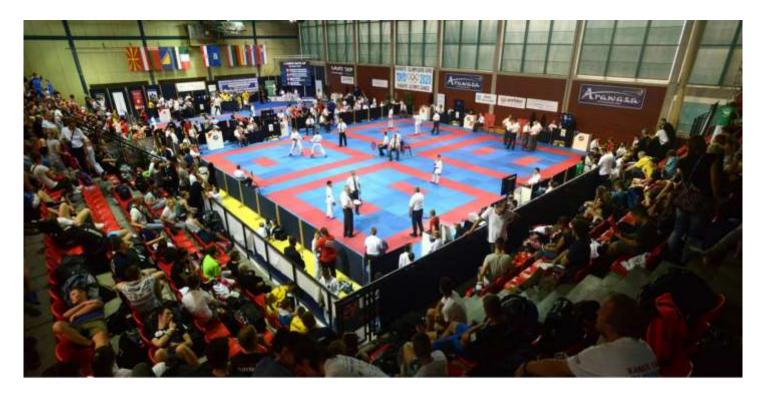

# Sports Hall Trešnjevka, Veprinačka 16, ZAGREB

SH "Trešnjevka", better known under the name "Matchbox", the total area of 4,916 m2 sports facility, a large multi-purpose hall of 1,100 m2, capacity of auditorium with stands of approximately 1,000 seats. For the purposes of participants eight locker rooms are secured. The warming-up can be done in the small hall.

Parking: Parking space has been reserved behind the Sports Hall.

www.karate-zg.hr • zagrebkaratecup@gmail.com • +385 91 2444 388