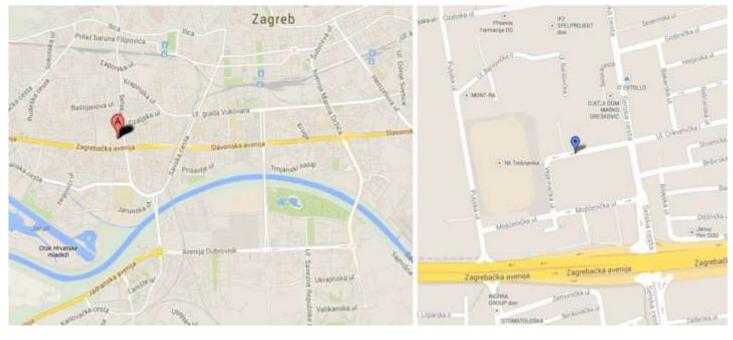

# Sports Hall Trešnjevka, Veprinačka 16, ZAGREB

SH "Trešnjevka", better known under the name "Matchbox", the total area of 4,916 m2 sports facility, a large multi-purpose hall of 1,100 m2, capacity of auditorium with stands of approximately 1,000 seats. For the purposes of participants eight locker rooms are secured. The warming-up can be done in the small hall.

Parking: Parking space has been reserved behind the Sports Hall.

www.karate-zg.hr • zagrebkaratecup@gmail.com • +385 91 2444 388